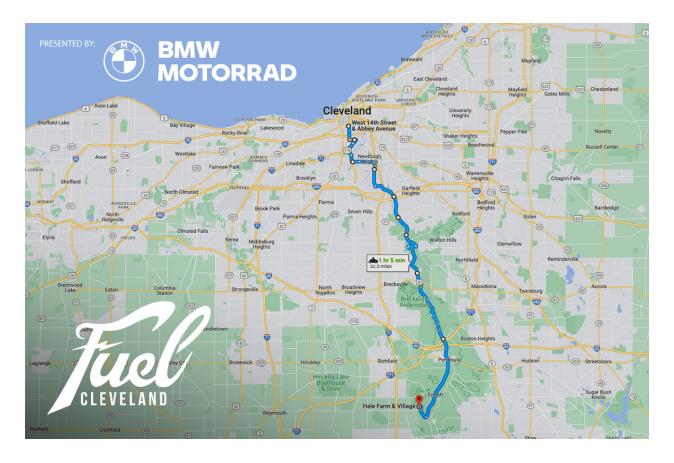

## Meet at West 14th & Abbey Ave.

- Head South on West 14th South (1 mile)
- O Turn Left on Clark Ave (0.5 mile)
- O Turn Right on Quigley Rd. (0.4 mile)
- O Turn Left on Steelyard Drive. (1.0 mile)
- O Continue straight on Jennings Rd. (0.5 Mile)
- O Turn Left on Harvard Ave. (0.5 Mile)
- O Turn Right on E. 49th St. (1.8 Mile)
- O Continue onto Canal Rd. (5.9 Mile)
- O Turn Left onto Fitzwater Rd. (0.1 Mile)
- O Turn Right on Alexander Rd. / E. Pleasant Valley Rd. (0.5 Mile)
- O Turn Left onto Brookside Rd. (0.1 Mile)
- O Turn Left onto Riverview Rd. (13.9 Mile)
- O Turn right onto Ira Rd. (0.8 Mile)
- O Continue straight onto Oak Hill Rd.